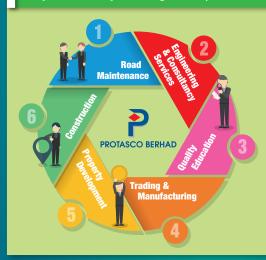

# Affordable Way to Earn an Internationally Recognised Degree

How much do you have to pay for an INTERNATIONALLY RECOGNISED (Washington Accord) UNIVERSITY DEGREE?

\* Currency exchange rate fixed at 1 USD = RM3.80

# It's Even More Affordable to Study @ IUKL!

CGPA

Tuition Fee Waived\*\*

GPA & CGPA ≥ 3.750

50%

- \* Terms & Conditions Apply
- Students will stand a chance to get the tuition fee waiver every semester
- · Fee waivers are given based on merit
- · Only applicable to undergraduate programmes