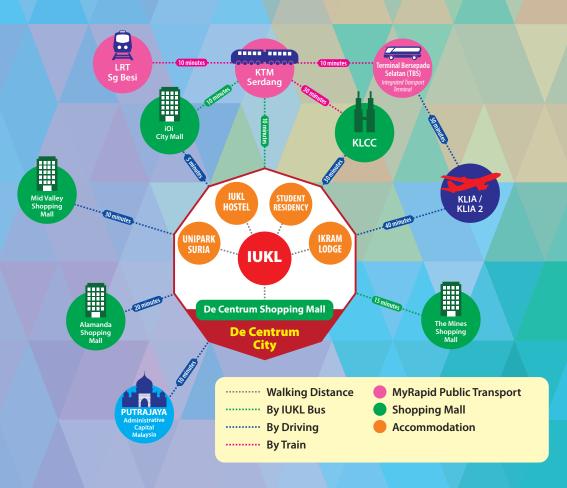

# **IUKL @ De Centrum City**

### **Living Facilities**

within the 100-acres education township. It promotes the vehicle-free

Student Residency

**Swimming Pool** 

Convenience

Condominium Interfor

WELCOME

- · ATM Facilities
- Clinic
- · De Centrum Shopping Mall
- · Cafeteria Serving Local & International Cuisine
- · On-campus Accommodation with Swimming Pool
- · International Student Airport Pick-up Service
- · International Student Management Centre
- · Shuttle Bus Service
- · Wi-Fi-enabled Campus
- · Launderette
- Mosaue
- · MyRapid Public Transport (MRT, LRT, Monorail, Buses)