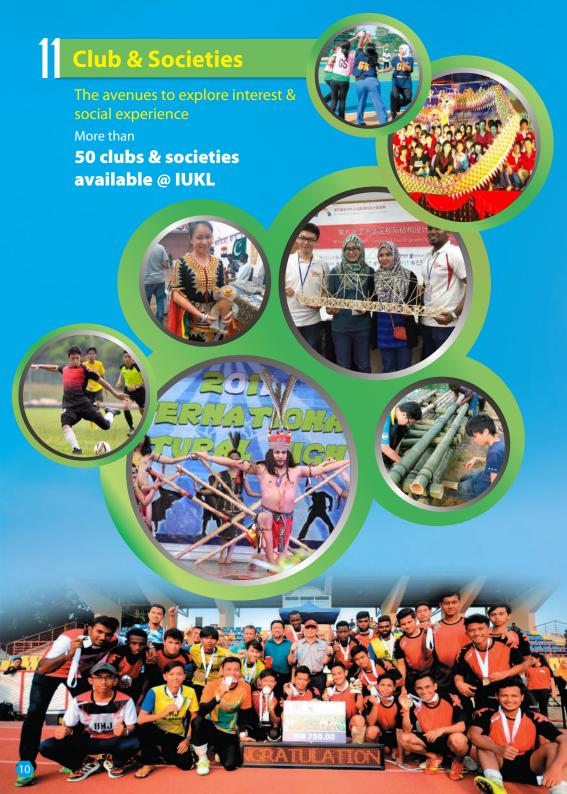

#### **Recreational Facilities**

- · Basketball Court · Badminton Court · Gymnasium · Futsal Court · Sepak Takraw Court · Soccer Field · Netball Court · Floorball Court
- · Volley Ball Court · Clubs & Societies