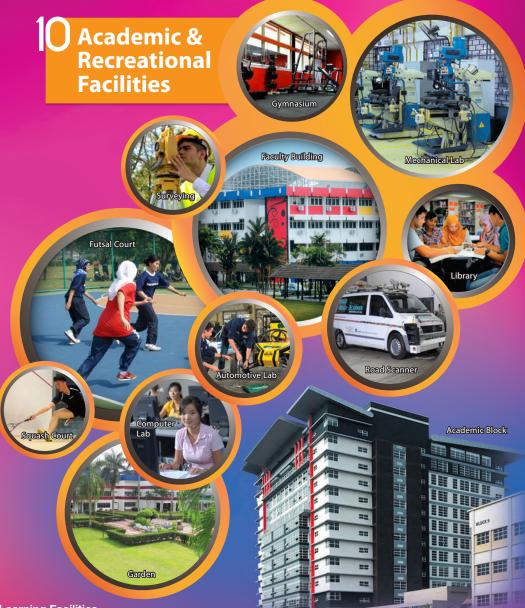

### **Learning Facilities**

• Advanced Concrete Lab • Aggregate Lab • Architectural Studios • Auditorium • Automotive Engineering Lab / Workshop • Automotive Chassis Dynometer Lab • Biotechnology Lab • CCAD Lab • Chemistry Lab • Communication Lab • Computer Lab • Digital Library • Electronic Lab • Embedded System Lab • Engineering Design Center • Engineering Foundation Lab • Environment Lab • Gallery • Geology Lab • Geomatic Lab / Survey Lab • Geotechnical Lab • Highway Lab • Hydraulics Lab • IT Centre • Lecture Rooms • Library • Material Testing Lab • Mechanical Workshop • Microprocessor Lab • Multimedia Language • Multi-purpose Hall • Network Lab • Plant Nursery • Physics Lab • Power Lab • Project and Postgraduate Lab • Printed Circuit Board Lab (PCB Lab) • Students Centre • Science Laboratories • Pavement Lab • Resource Centre • Robotics Lab • Soil Lab • Structure Lab • Thermodynamics and Fluid Lab • Wireless LAN Lab

#### **Recreational Facilities**

- · Basketball Court · Badminton Court · Gymnasium · Futsal Court · Sepak Takraw Court · Soccer Field · Netball Court · Floorball Court
- · Volley Ball Court · Clubs & Societies