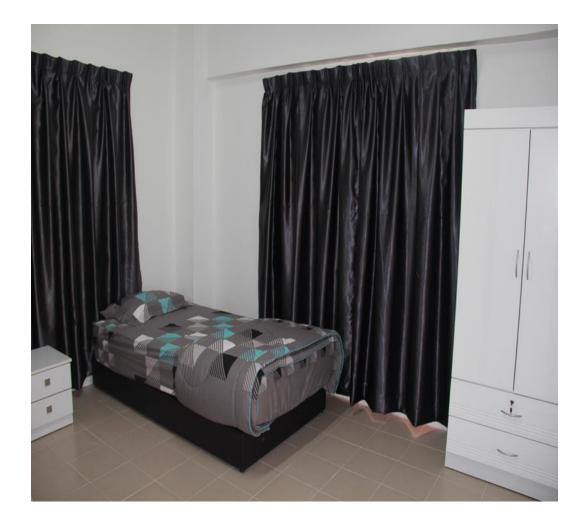

#### Standard Operating Procedure (SOP)

- > Air-conditioned bedrooms.
- > Bathrooms with water heater.
- > Big living hall with Air Condition, sofa and TV area
- Air-Conditioned Dining area
- Individual study facility area
- Twin sharing concept
- > Full bedding facility with wardrobe
- > High speed Internet connection