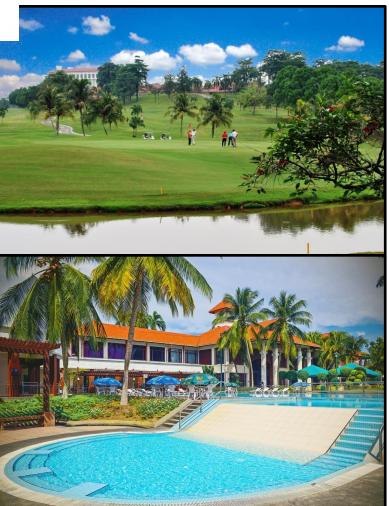

Sports, Leisure

& Fitness

Nilai Springs Golf & Country Club was officially opened in August 4th, 1996. Currently it has 2,500 members and is the premier golf club in Negeri Sembilan, Malaysia.

- Leadership Training & Interpersonal Skill Development
- Literature & Culture
- Club/Societies
  - ✓ Football club,
  - ✓ Speech and Drama club,
  - ✓ Maths & Science club,
  - ✓ Debate club

Sports (Indoor & outdoor) ✓Golf, ✓ Basketball, ✓ Tennis, ✓ Badminton, ✓ Football, ✓Cricket,  $\checkmark$ Inline skating, ✓ Swimming.

- Field Tour (Every Weekend)
  - Nilai Springs Golf and Country Club.
- > Singing
- Dancing
- > Art
- Drama