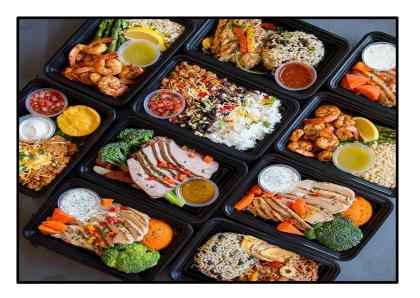

# FOOD

- All meals and food will be served under the supervision of professional Nutritionist
- Fresh food and fruits provided on daily basis
- 6 meals daily
- > 3 main meals (breakfast, lunch and dinner)
- > 3 light meals (morning snack, evening tea and supper)
- > All main meals will be provided at common area
- Dry food and pack drinks shall be provided at specific apartments
- > Meals will be provided by trained personnel.

### FOOD