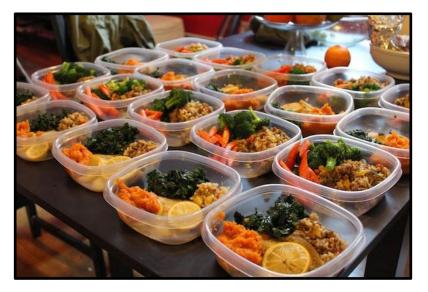

# FOOD

- All meals and food will be served under the supervision of professional Nutritionist
- Fresh food and fruits provided on daily basis
- 6 meals daily
- > 3 main meals (breakfast, lunch and dinner)
- > 3 light meals (morning snack, evening tea and supper)
- > All main meals will be provided at common area
- Dry food and pack drinks shall be provided at specific apartments
- > Meals will be provided by trained personnel.

### FOOD