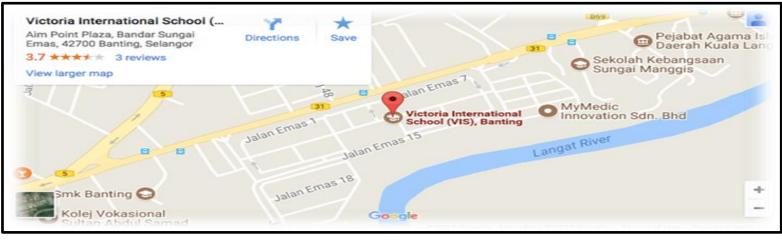

#### VICTORIA INTERNATIONAL SCHOOL

- The first international school in the district of Kuala Langat, Selangor.
- Strategically located in
   Banting town, and within an
   hour drive of a famous tourist
   resort Port Dickson, and
   historical town Klang.

#### VICTORIA INTERNATIONAL SCHOOL

- 20 minutes away from Kuala
   Lumpur International Airport.
- 25 minutes away from
   Putrajaya (Administrative
   Capital)
- 15 minutes away from the nearest Morib beach.