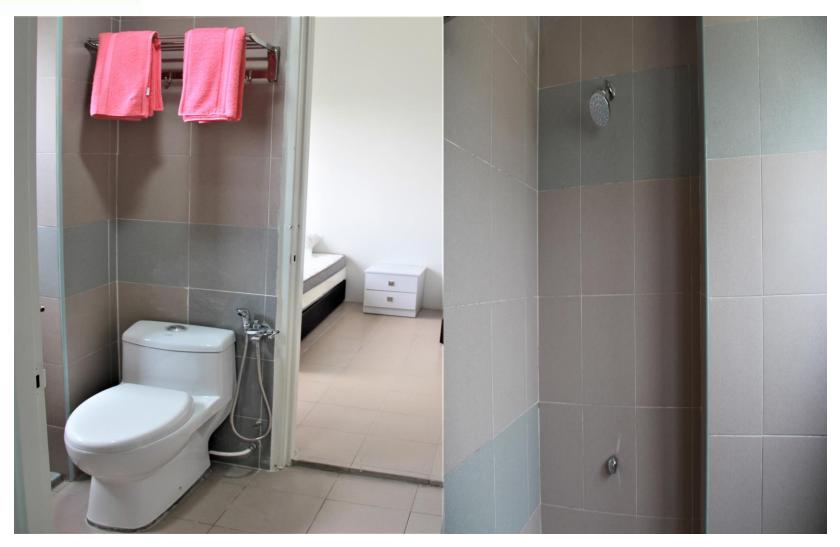

#### Standard Operating Procedure (SOP)

- > Air-conditioned bedrooms.
- > Bathrooms with water heater.
- > Big living hall with Air Condition, sofa and TV area
- Air-Conditioned Dining area
- Individual study facility area
- Twin sharing concept
- > Full bedding facility with wardrobe
- > High speed Internet connection