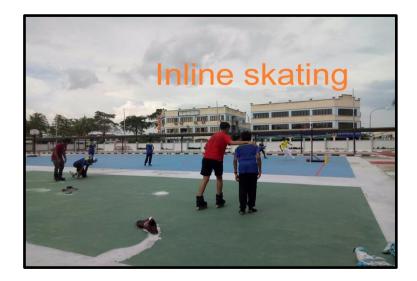

Sports (Indoor & outdoor) ✓Golf, ✓ Basketball, ✓ Tennis, ✓ Badminton, ✓ Football, ✓Cricket,  $\checkmark$ Inline skating, ✓ Swimming.

- Field Tour (Every Weekend)
  - Nilai Springs Golf and Country Club.
- > Singing
- Dancing
- > Art
- Drama