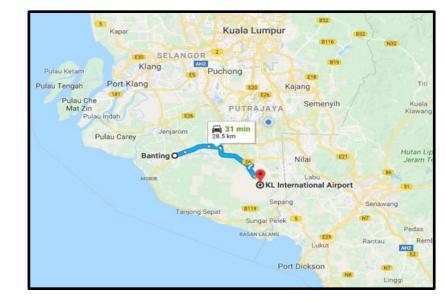

#### VICTORIA INTERNATIONAL SCHOOL

- 20 minutes away from Kuala
   Lumpur International Airport.
- 25 minutes away from
   Putrajaya (Administrative
   Capital)
- 15 minutes away from the nearest Morib beach.