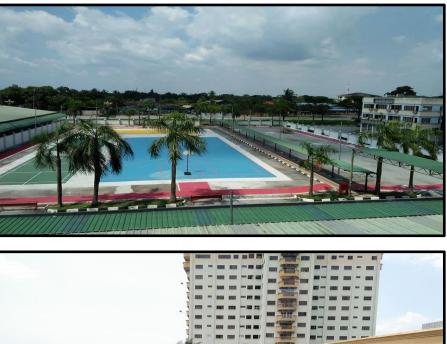

Sports, Leisure

- > Daily sports activities at school area
- Compulsory membership with international standard sports and leisure club
- Weekend sports and leisure activity at Nilai Springs Club
- > All activities monitored by professional facilitators
- Activities includes Soccer, Golf, Badminton, Squash, Swimming, bowling and ETC
- Outing to recreational places within Malaysia (Study Tours)
- Professional level sports can be made available to student upon parent request

Sports, Leisure

& Fitness

Nilai Springs Golf & Country Club was officially opened in August 4th, 1996. Currently it has 2,500 members and is the premier golf club in Negeri Sembilan, Malaysia.

- Leadership Training & Interpersonal Skill Development
- Literature & Culture
- Club/Societies
  - ✓ Football club,
  - ✓ Speech and Drama club,
  - ✓ Maths & Science club,
  - ✓ Debate club

Sports (Indoor & outdoor) ✓Golf, ✓ Basketball, ✓ Tennis, ✓ Badminton, ✓ Football, ✓Cricket,  $\checkmark$ Inline skating, ✓ Swimming.

- Field Tour (Every Weekend)
  - Nilai Springs Golf and Country Club.
- > Singing
- Dancing
- > Art
- Drama