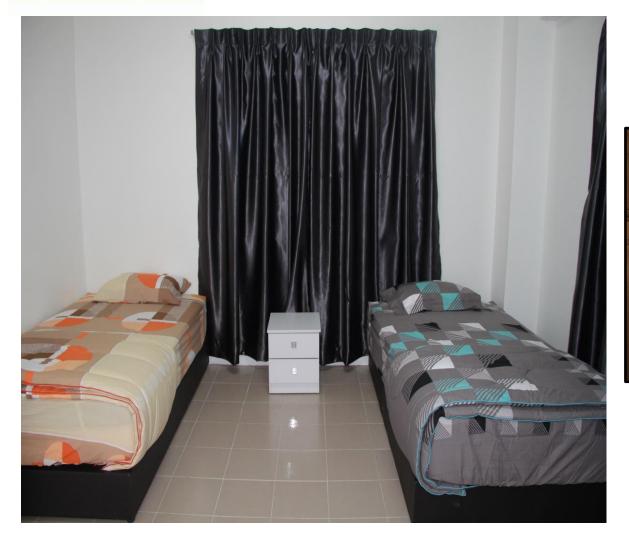

#### Standard Operating Procedure (SOP)

- > Air-conditioned bedrooms.
- > Bathrooms with water heater.
- > Big living hall with Air Condition, sofa and TV area
- Air-Conditioned Dining area
- Individual study facility area
- Twin sharing concept
- > Full bedding facility with wardrobe
- > High speed Internet connection