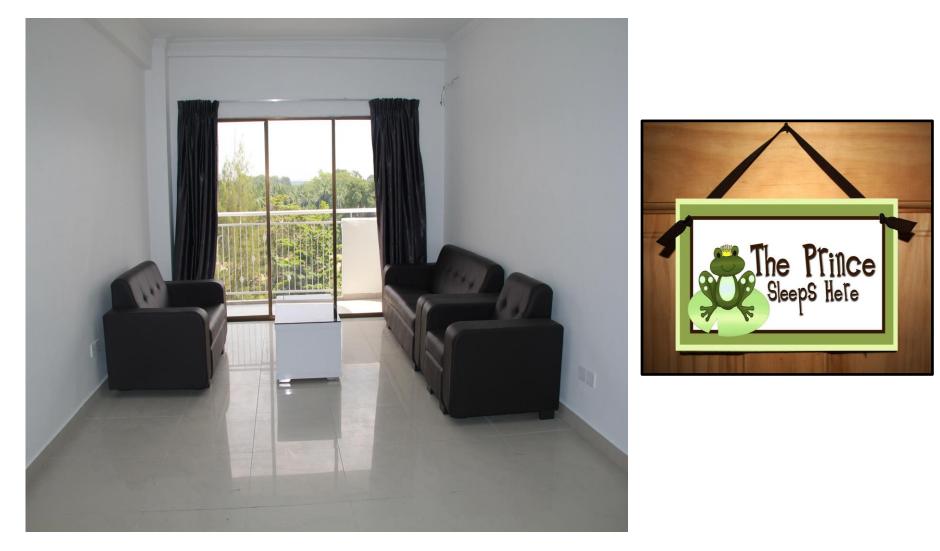

#### Standard Operating Procedure (SOP)

- > Air-conditioned bedrooms.
- > Bathrooms with water heater.
- > Big living hall with Air Condition, sofa and TV area
- Air-Conditioned Dining area
- Individual study facility area
- Twin sharing concept
- > Full bedding facility with wardrobe
- > High speed Internet connection