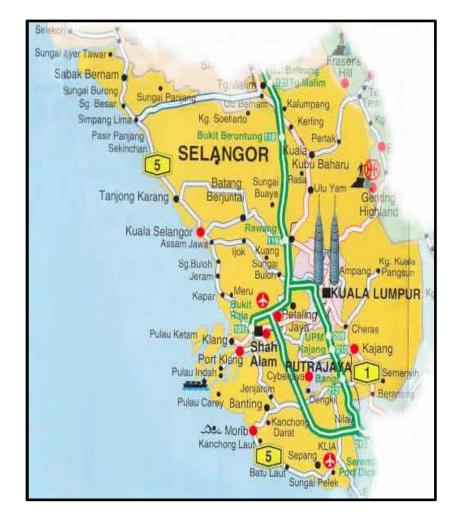

#### VICTORIA INTERNATIONAL SCHOOL

- The first international school in the district of Kuala Langat, Selangor.
- Strategically located in
   Banting town, and within an
   hour drive of a famous tourist
   resort Port Dickson, and
   historical town Klang.

#### VICTORIA INTERNATIONAL SCHOOL

- 20 minutes away from Kuala
   Lumpur International Airport.
- 25 minutes away from
   Putrajaya (Administrative
   Capital)
- 15 minutes away from the nearest Morib beach.