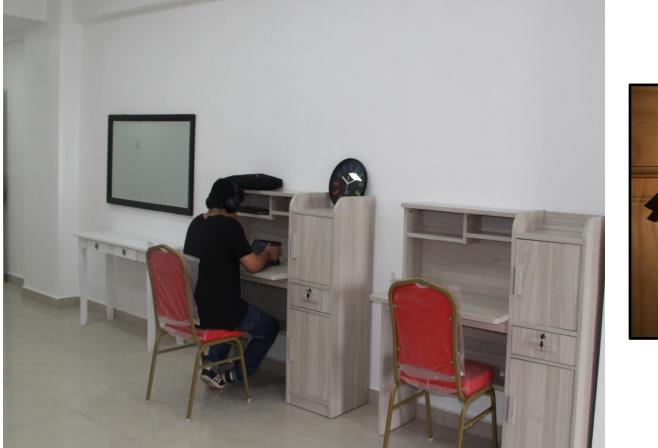

#### Standard Operating Procedure (SOP)

- > Air-conditioned bedrooms.
- > Bathrooms with water heater.
- > Big living hall with Air Condition, sofa and TV area
- Air-Conditioned Dining area
- Individual study facility area
- Twin sharing concept
- > Full bedding facility with wardrobe
- > High speed Internet connection