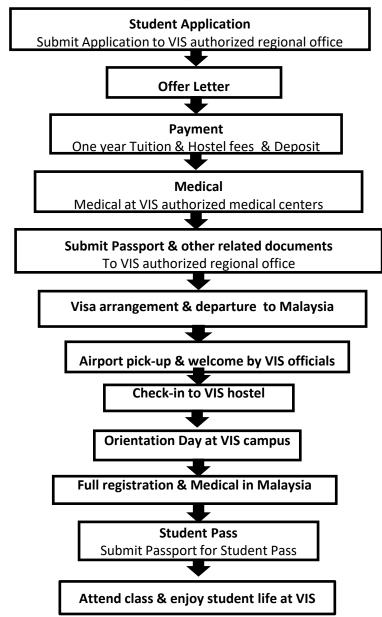

Football club,
  - ✓ Speech and Drama club,
  - ✓ Maths & Science club,
  - ✓ Debate club









Sports (Indoor & outdoor) ✓Golf, ✓ Basketball, ✓ Tennis, ✓ Badminton, ✓ Football, ✓Cricket,  $\checkmark$ Inline skating, ✓ Swimming.







- Field Tour (Every Weekend)
  - Nilai Springs Golf and Country Club.
- > Singing
- Dancing
- > Art
- Drama









#### HEALTHCARE AND INSURANCE



- General Public Liability Insurance will be provided to all students
- > In-house trained first aid personnel will be available
- Clinic visits to panel doctors for common illnesses at any time
- > Full medical and hospitalization insurance provided
- > Yearly Free medical checkup.
- Trained counselors for all students



#### HEALTHCARE AND INSURANCE







#### **Standard Operating Procedure (SOP)**







### **Tuition Fees**

| Level       |         | Application Fee<br>(Non-refundable)<br>(One time) | Registration Fee<br>(Non-refundable)<br>(One time) | Processing Fee<br>(Non-refundable)<br>(One time) | Security Deposit<br>(Refundable) | Tuition Fee<br>(Annually) | Total<br>(MYR) |
|-------------|---------|---------------------------------------------------|----------------------------------------------------|--------------------------------------------------|----------------------------------|---------------------------|----------------|
| Primary     | Year 1  | 500                                               | 3000                                               | 1000                                             | 1000                             | 18000                     | 23500